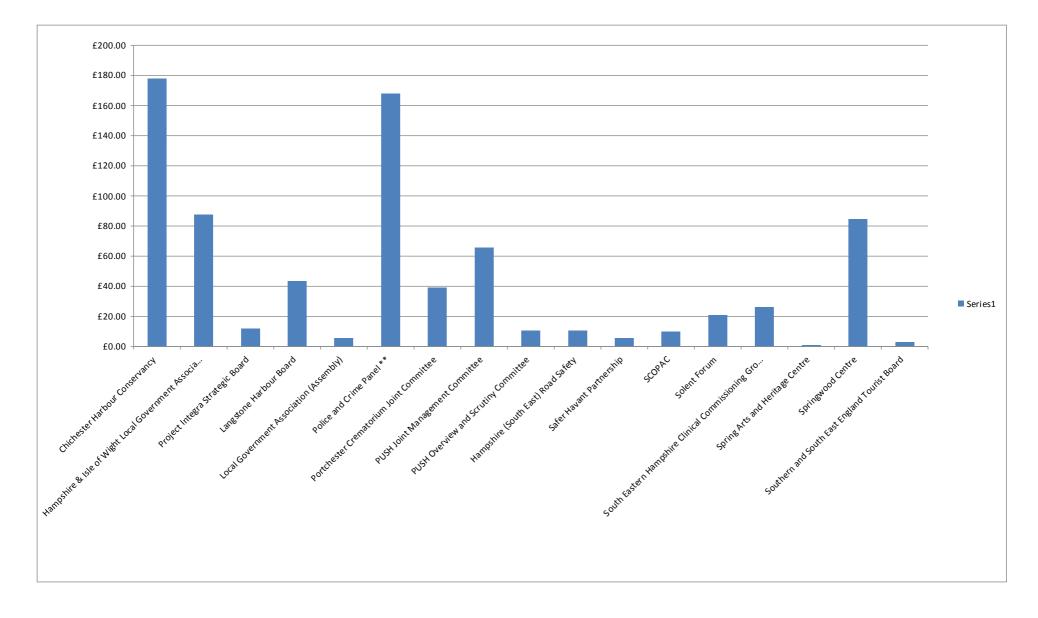

## **APPENDIX C**

| OUTSIDE ORGANISATION                                   | OVERALL EXPENSES CLAIM FOR FINANCIAL YEAR 2015/16 (up to<br>January 2016)* |
|--------------------------------------------------------|----------------------------------------------------------------------------|
| Chichester Harbour Conservancy                         | £177.75                                                                    |
| Hampshire & Isle of Wight Local Government Association | £87.49                                                                     |
| Project Integra Strategic Board                        | £11.70                                                                     |
| Langstone Harbour Board                                | £43.43                                                                     |
| Local Government Association (Assembly)                | £5.40                                                                      |
| Police and Crime Panel **                              | £167.95                                                                    |
| Portchester Crematorium Joint Committee                | £38.90                                                                     |
| PUSH Joint Management Committee                        | £65.55                                                                     |
| PUSH Overview and Scrutiny Committee                   | £10.35                                                                     |
| Hampshire (South East) Road Safety                     | £10.35                                                                     |
| Safer Havant Partnership                               | £5.40                                                                      |
| SCOPAC                                                 | £9.90                                                                      |
| Solent Forum                                           | £20.70                                                                     |
| South Eastern Hampshire Clinical Commissioning Group   | £26.10                                                                     |
| Spring Arts and Heritage Centre                        | £0.90                                                                      |
| Springwood Centre                                      | £84.45                                                                     |
| Southern and South East England Tourist Board          | £2.70                                                                      |
|                                                        |                                                                            |
| TOTAL                                                  | £769.02                                                                    |

\* Figures as we were able to ascertain - not a comprehensive list \*\* Expenses relating to the Police and Crime Panel are reclaimed from the Police Commissioner

## OUTSIDE ORGANISATIONS - EXPENSES CLAIMS IN THE FINANCIAL YEAR 2015/16 (up to January 2016)\*